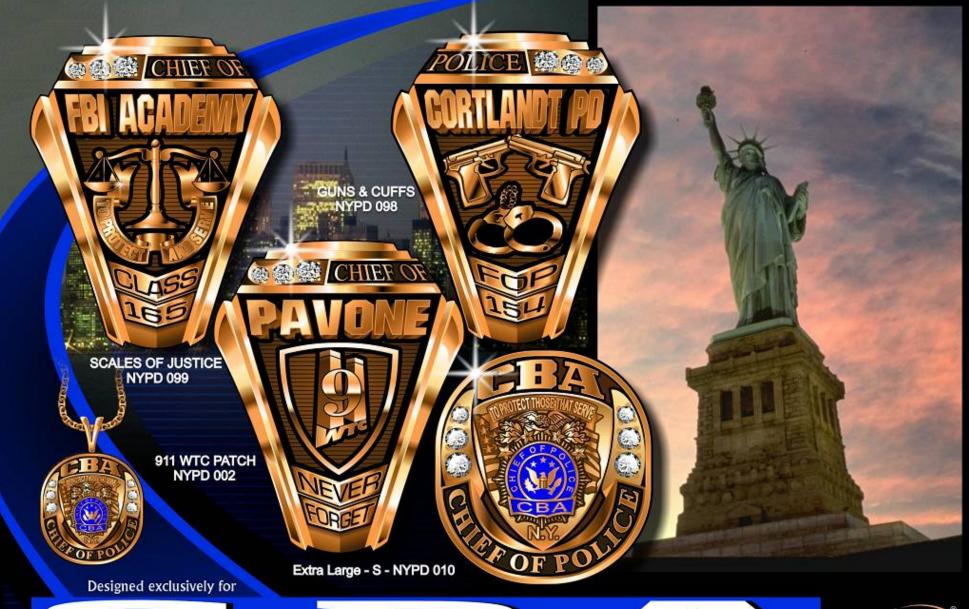

## S-NYPD-010

- \*\* White Lustrium with CZ
- \* Siler Elite with CZ

10K White or Yellow Gold with CZ

14K White or Yellow Gold with CZ

18K White or Yellow Gold with CZ

\*\*\* Diamond Upgrade

## S-NYPD-010 Pendant

White Lustrium with CZ Silver Elite with CZ

10K White or Yellow Gold with CZ

14K White or Yellow Gold with CZ

18K White or Yellow Gold with CZ

\*\*\* Diamond Upgrade

CHARACTER LIMITATION FOR PERSONALIZATION AREA (12)